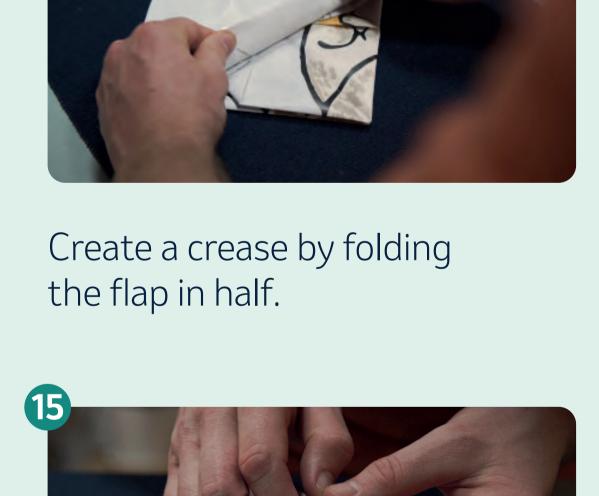

# Almost done

Fold and fix each arm of the T-Shirt to the base using the

last 2 safety pins.

Fold the top corner into

the middle.

Reverse the crease and

tuck inside the flaps below.

Flip over and repeat on the back. 12 13 14 15