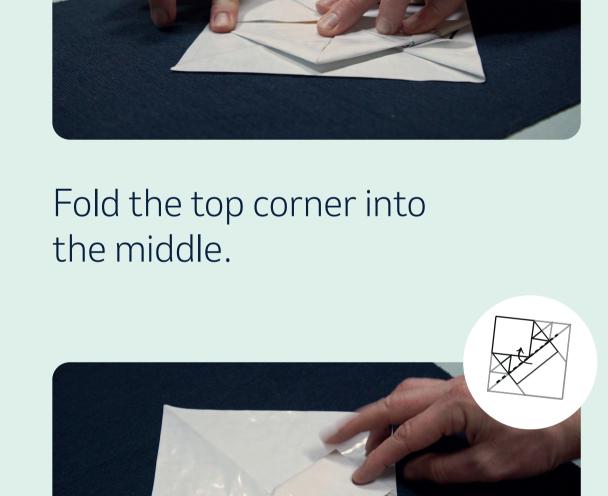

# Almost done

Fold and fix each arm of the T-Shirt to the base using the

last 2 safety pins.

Fold the top corner into

the middle.

Reverse the crease and

tuck inside the flaps below.

Flip over and repeat on the back. 12 13 14 15