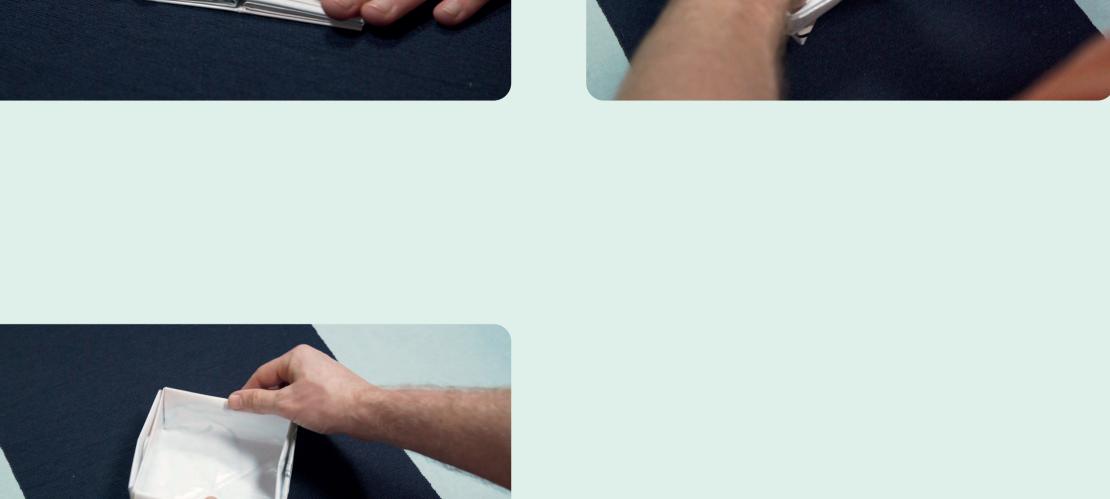

Place on a surface and flatten.

square horizontally in half.

6

8

Take the top corner and fold in half.

Repeat these steps

# Almost done

Fold and fix each arm of the T-Shirt to the base using the

last 2 safety pins.

Fold the top corner into

the middle.

Reverse the crease and

tuck inside the flaps below.

Flip over and repeat on the back. 12 13 14 15