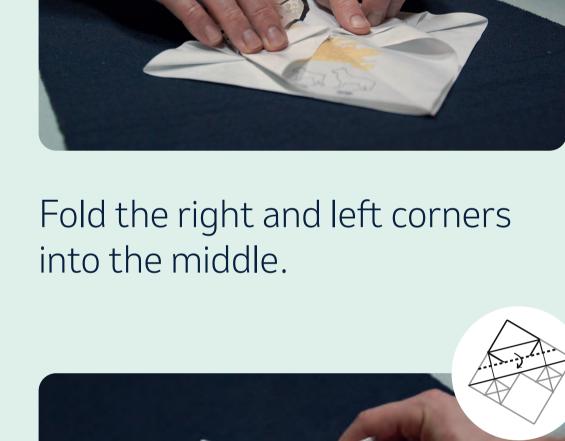

# Almost done

Fold and fix each arm of the T-Shirt to the base using the

last 2 safety pins.

Fold the top corner into

the middle.

Reverse the crease and

tuck inside the flaps below.

Flip over and repeat on the back. 12 13 14 15