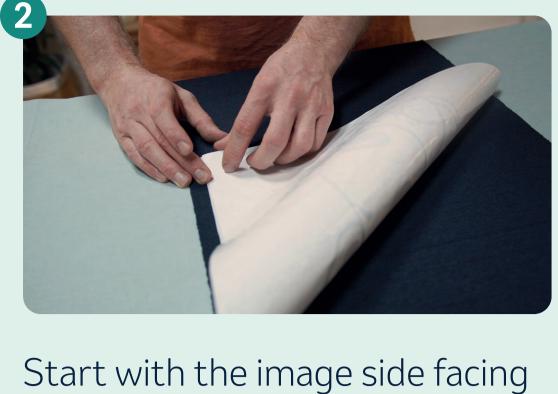

### What you'll need:

- Scissors Pencil
- Used dog food bag

Cut the dog food bag into a square.

down and fold the square diagonally in half.

diagonally in half from the opposite corners. 5

Open the square and fold

Place on a surface and flatten.

square horizontally in half.

6

8

Take the top corner and fold in half.

Repeat these steps