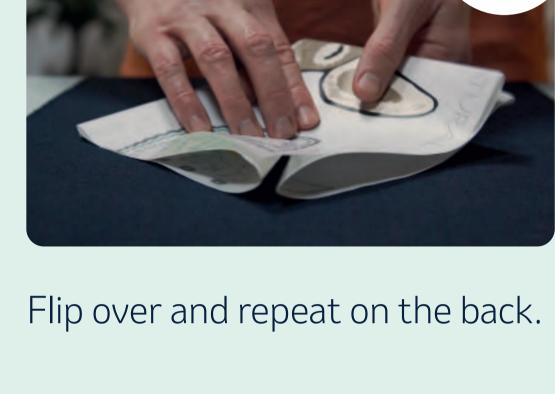

# Almost done

Fold and fix each arm of the T-Shirt to the base using the

last 2 safety pins.

Fold the top corner into

the middle.

Reverse the crease and

tuck inside the flaps below.

Flip over and repeat on the back. 12 13 14 15