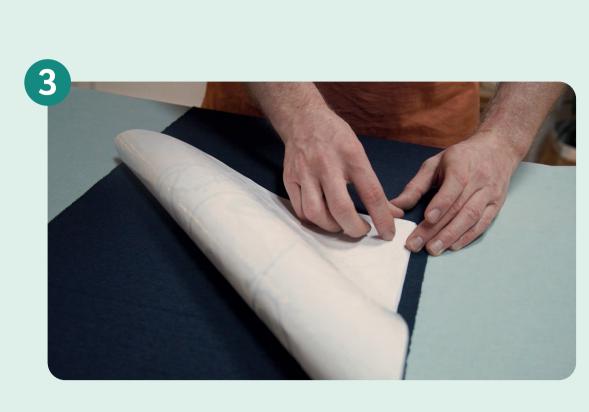

Place on a surface and flatten.

square horizontally in half.

6

8

Take the top corner and fold in half.

Repeat these steps