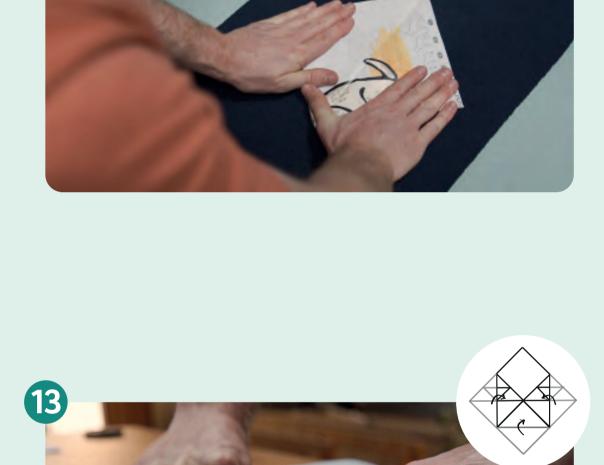

Place on a surface and flatten.

square horizontally in half.

6

8

Take the top corner and fold in half.

Repeat these steps