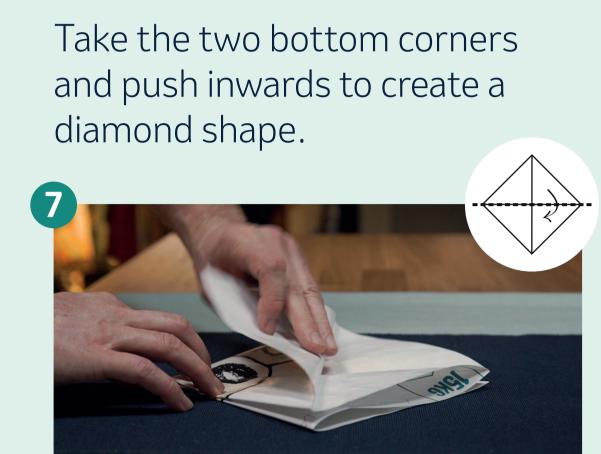

Place on a surface and flatten.

square horizontally in half.

6

8

Take the top corner and fold in half.

Repeat these steps