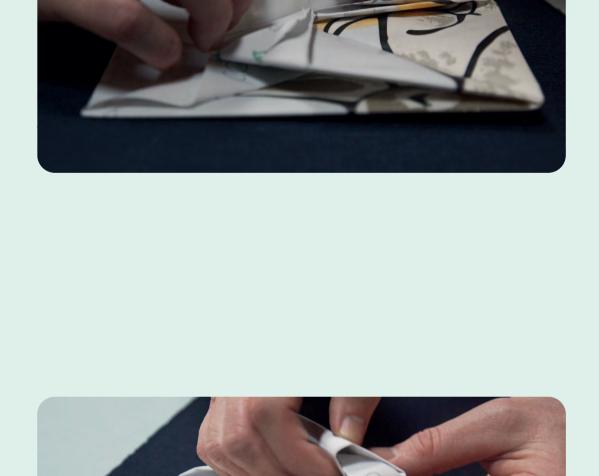

# Almost done

Fold and fix each arm of the T-Shirt to the base using the

last 2 safety pins.

Fold the top corner into

the middle.

Reverse the crease and

tuck inside the flaps below.

Flip over and repeat on the back. 12 13 14 15