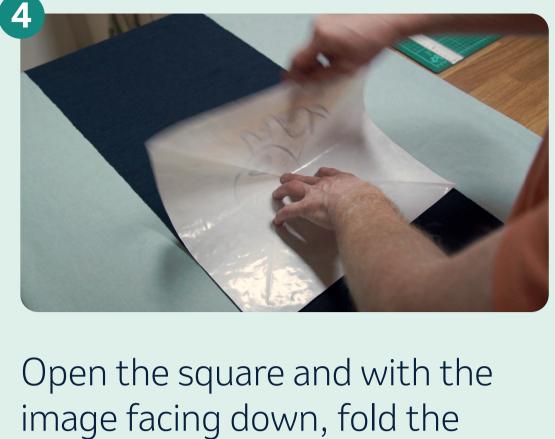

### What you'll need:

- Scissors Pencil
- Used dog food bag

Cut the dog food bag into a square.

down and fold the square diagonally in half.

diagonally in half from the opposite corners. 5

Open the square and fold