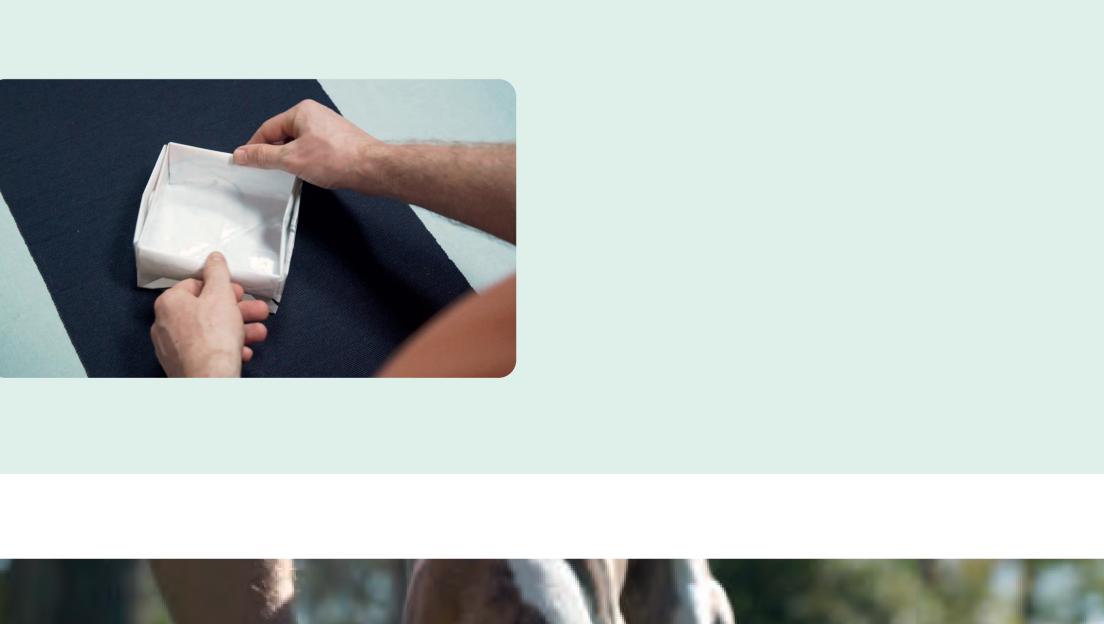

# Almost done

Fold and fix each arm of the T-Shirt to the base using the

last 2 safety pins.

Fold the top corner into

the middle.

Reverse the crease and

tuck inside the flaps below.

Flip over and repeat on the back. 12 13 14 15

## Last step

**Almost finished!** 