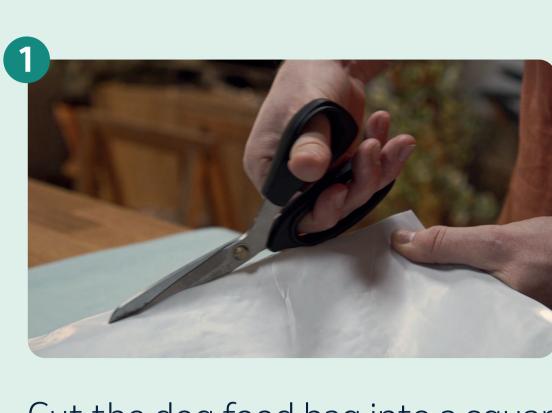

### What you'll need:

- Scissors Pencil
- Used dog food bag

Cut the dog food bag into a square.

down and fold the square diagonally in half.

diagonally in half from the opposite corners. 5

Open the square and fold