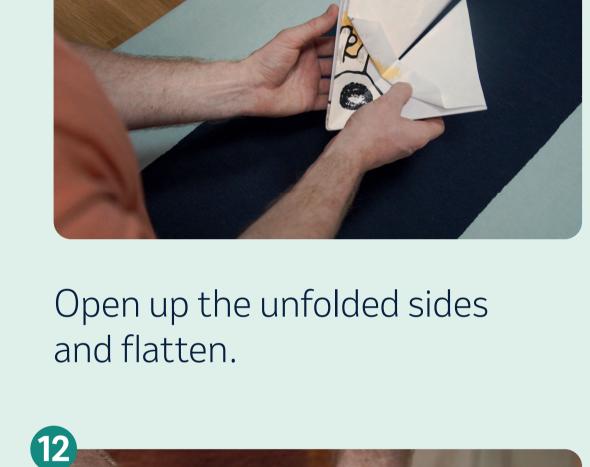

Place on a surface and flatten.

square horizontally in half.

6

8

Take the top corner and fold in half.

Repeat these steps