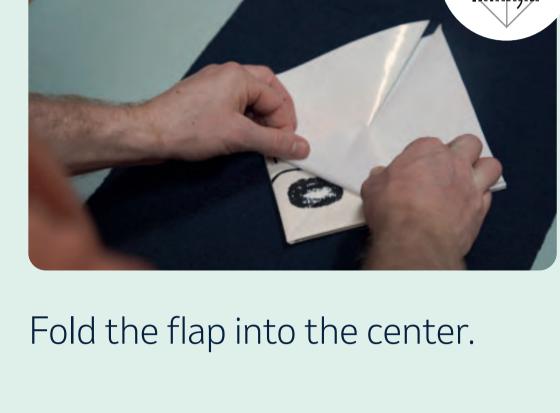

Place on a surface and flatten.

square horizontally in half.

6

8

Take the top corner and fold in half.

Repeat these steps