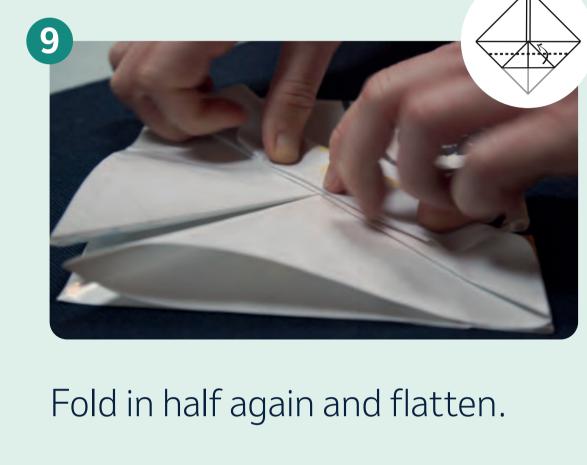

Place on a surface and flatten.

square horizontally in half.

6

8

Take the top corner and fold in half.

Repeat these steps